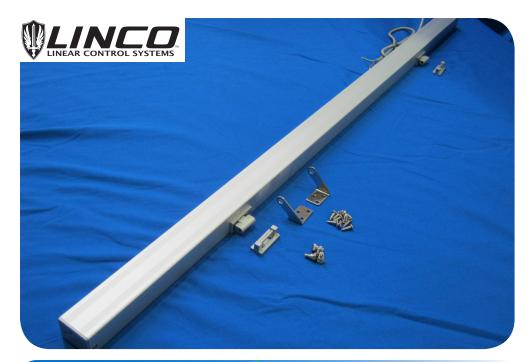

## Linco Aura Twin

The Linco Aura Series of motors is a brand new range of electric chainwinders released in the third quarter of 2014.

Our Aura Twin is a dual chain motor and comes in 240 volt or 24 volt in this series.The 24 volt motor can be used in Fire Control and Smoke Ventilation Systems.

#### **Features**

- Two Chains for increased stability
- Multi-fit mounting brackets
- Clean square edge design
- Stainless steel double link chain for strength and durability
- Simple installation
- Quiet and smooth motor operation
- For use on all window frame types
- Various control options
- Stroke length of up to 300mm
- For use on large, heavy and wide windows
- Overload cutoff and limit stop