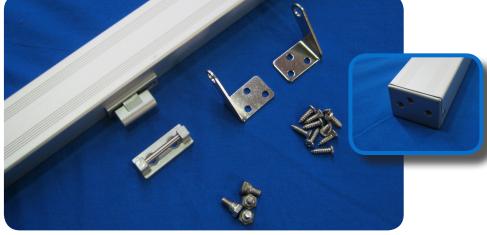

#### **Features**

- Two Chains for increased stability
- Multi-fit mounting brackets
- Clean square edge design
- Stainless steel double link chain for strength and durability
- Simple installation
- Quiet and smooth motor operation
- For use on all window frame types
- Various control options
- Stroke length of up to 300mm
- For use on large, heavy and wide windows
- Overload cutoff and limit stop

Window fabricators are to pre punch holes in fly screen adapters to allow chain to pass through section. The electrical contractor is to provide all relevant cabling, connections and switching. Please refer to the associated wiring instructions for this product.