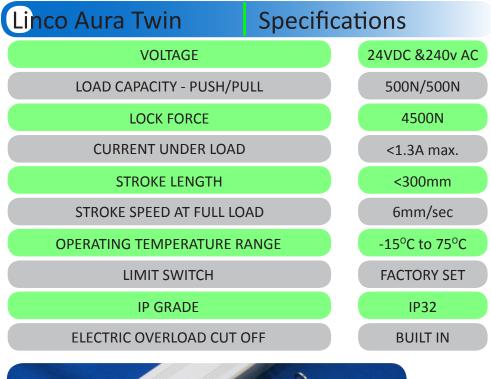

## Linco Aura Twin

## **Specification Text**

The awning window controls are to be the 'Linco Aura Twin', available from Unique Window Services, (07) 3265-5771.

Actuators to have a locking force of 600N, double link stainless steel chain with a predetermined stroke length of 300mm. Actuators to have a load capacity of 250N and a stroke speed of 6 mm per second. With factory set limit switches and electric overload cut off protection. Actuators to be certified to 10,000 operations.