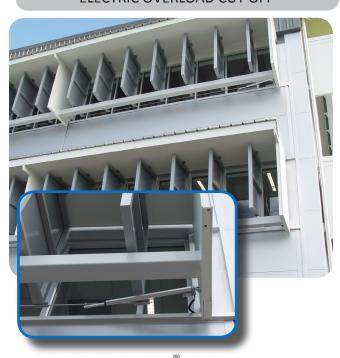

12mm/sec

-26°C to 65°C

**FACTORY SET** 

IP53

**BUILT IN** 

The louvre operating system is to be the Linco R200 with a predetermined stroke length and 2 in-built micro limit switches.

Actuators are to have sintered brass gear drives and be capable of performing a minimum of 10,000 strokes.