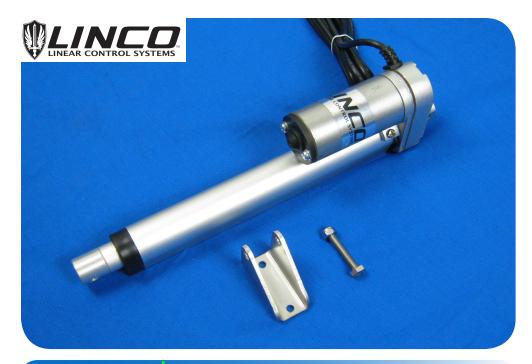

## Linco R200 General Information

The Linco R200 actuator is a very robust actuator and is therefore adaptable for many applications. Suitable for both inside and outside, should you be requiring a dependable motor the R200 will serve you very well for many years ahead.

## Linco R200 Features

- Compact size
- Standard anodised aluminium casing
- Simple installation
- Quiet and smooth actuator operation
- For use on all window frame types
- Various control options
- Large duty cycle
- Stroke length of 150mm