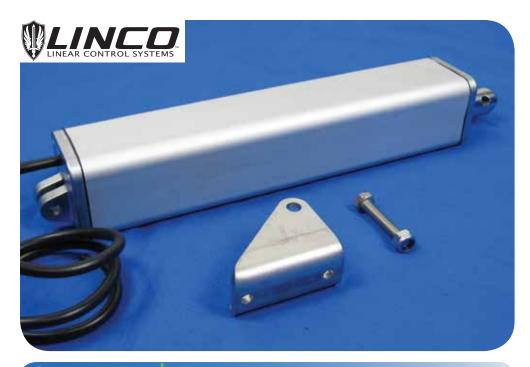

## Linco S200 General Information

One of the new generation of linear actuators, the S200 series has a slimline design that will fit right in to any home. However its strength and reliability means that it will be equally suitable for the most rigorous of commercial or industrial applications.

The actuator is housed within the same casing as the stroke, which is the deviation from previous actuators available. This is what has created the clean lines of the S200. A second detail to consider is that the casing keeps dust and other debris away from all the mechanisms of the 500N actuator. Meaning that the cleaning of this

very reliable actuator, is a lot easier.

The standard finish is an anodised aluminium however we can colour match the casing to suit the design.

Designed for use on louvre windows, skylights, shutters and sliding windows the Linco S200 series is very versatile motor. It is even capable of functioning outside to control external shutter systems as it has an IP rating of 65. With simple connection to torque arm the use of this actuator can not only be attractive but also a cost effective method to automate multiple high level windows.

### Linco S200 | Features

- Slimline design
- Compact size
- · Standard anodised aluminium casing
- Simple installation
- Smooth actuator operation
- Compatible with all window frame types
- Various control options
- Stroke length of up to 762mm