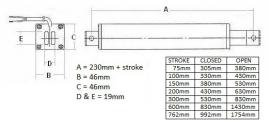

# Linco S200 Specifications

**VOLTAGE** 

LOAD CAPACITY - PUSH/PULL

LOCK FORCE

**CURRENT UNDER LOAD** 

STROKE LENGTH

STROKE SPEED AT FULL LOAD

**OPERATING TEMPERATURE RANGE** 

**LIMIT SWITCH** 

**IP GRADE** 

**ELECTRIC OVERLOAD CUT OFF** 

12vDC

500N/500N

3000N

3A max.

75mm to 762mm

15mm/sec

-26°C to 65°C

**FACTORY SET** 

**IP65** 

**BUILT IN** 