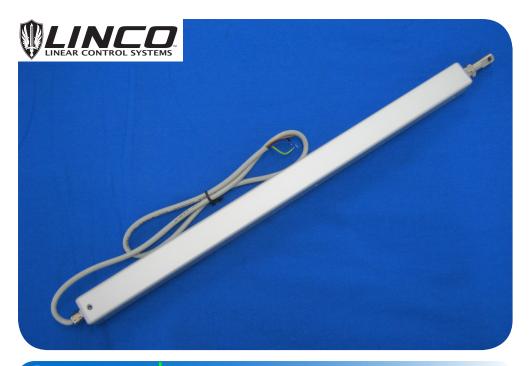

# Linco S300 General Information

The Linco S300 is our 240 volt linear actuator, specifically it is a square spindle actuator.

With the capability to push, pull and hold large loads this actuator is perfect for commercial applications on a huge scale. Suitable for the control of single/paired banks of louvres or attachment to our Torque Rod System the S300 can be used to control openings of very large square metres.

Due to the housing of the Transformer within the actuator casing it is quite a long motor. For correct mounting you do require quite a distance above or below the handles for connection, therefore please discuss heights with us should you have any questions.

### Linco S300 Features

- Slimline design
- Compact size
- Standard anodised aluminium casing
- Simple installation
- Smooth actuator operation
- Compatible with all window frame types
- 240 volt actuator (Now in 24vDC)
- Fire Protection of 300 degrees for 30 minutes
- Stroke length of up to 762mm
- BMS control capable