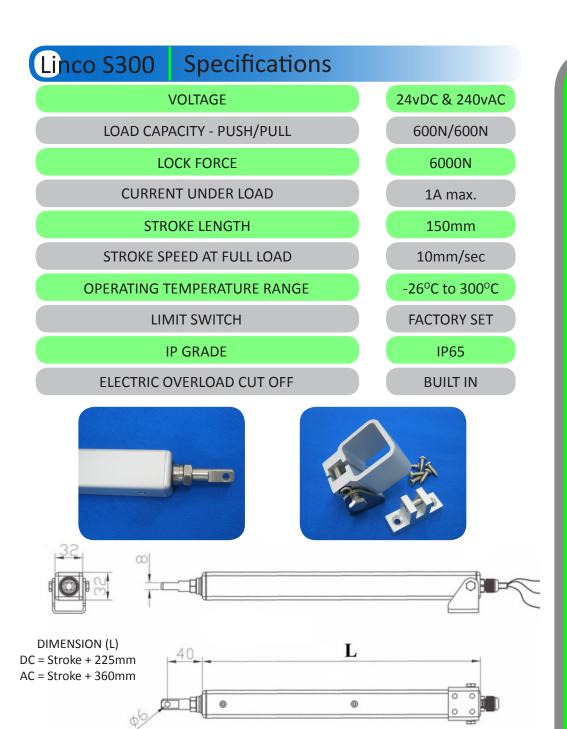

## Linco S300 | Specification Text

The louvre windows are to be controlled using the Linco S300.

Actuators are to be a 32mm square one piece extruded aluminium housing with two stainless steel clevis mounts located on either end with a load force of 600N and a static load force of 6000N.

Each actuator is to have a project specific predetermined stroke length, be capable of performing 10,000 double strokes, have an IP rating of 65 and be certified to withstand 300 degree temperatures for 30 minutes.