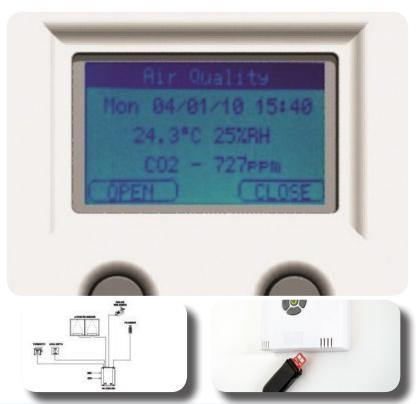

### NV LogiQ Features

- CO2 monitoring and level display
- Temperature monitoring and level display
- humidity monitoring and level display
- User control via inbuilt switches with ten increments of operation
- Output signal for external devices such as central heating control
- Lock out function to prevent misuse
- Time clock for stratgy and security closing
- Vent position/open output signal
- · Fresh air 'morning start' or 'night purge' setting
- Intuitive menu for setpoint adjustment via a security dongle
- Continuous data logging for performance analysis