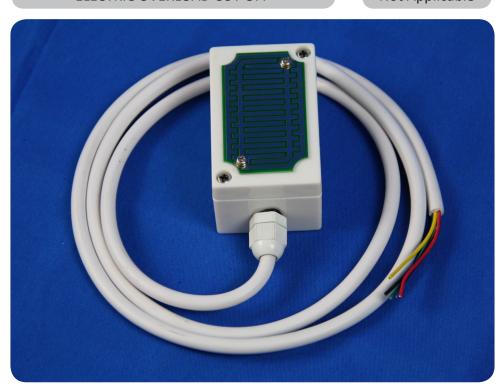

## Rain Sensor | General Information

How many times have you been at work, heard a storm warning and said but I have the washing on the line and my windows are open!!!!!

There is not much we can do to help with the washing but the windows are a different story.

Installing a rain sensor with your electric window controls will give you some peace of mind when the storms come rolling in. Whether it is your home, your school or your office the functionality of this device could save you a costly cleaning bill or messy insurance claim.

Placed on the roof, the rain sensor will send a 'close' command to the

controlled windows at the first drops of rain. This signal will continue until the sensor pad is dry again. Once the signal has ceased the occupants will again have full control of the windows and can open them at their leisure.

To ensure this happens in a timely manner there is a small 'heater' in the sensor. This works to evaporate the water as soon as possible halting the 'close' command.

Feel free to call us and discuss this option as it does add a very useful element to any automated window system.

## Rain Sensor Specifictaion Text

The automated window control system is to be interfaced with a Rain Sensor located externally on the building in a position that will not be impeded from rain.

The sensor is to be a Dual PCB type available from Unique Window Services 07 32655771.