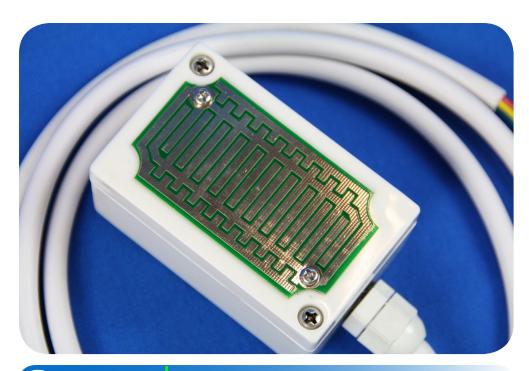

## Rain Sensor | General Information

How many times have you been at work, heard a storm warning and said but I have the washing on the line and my windows are open!!!!!

There is not much we can do to help with the washing but the windows are a different story.

Installing a rain sensor with your electric window controls will give you some peace of mind when the storms come rolling in. Whether it is your home, your school or your office the functionality of this device could save you a costly cleaning bill or messy insurance claim.

Placed on the roof, the rain sensor will send a 'close' command to the

controlled windows at the first drops of rain. This signal will continue until the sensor pad is dry again. Once the signal has ceased the occupants will again have full control of the windows and can open them at their leisure.

To ensure this happens in a timely manner there is a small 'heater' in the sensor. This works to evaporate the water as soon as possible halting the 'close' command.

Feel free to call us and discuss this option as it does add a very useful element to any automated window system.

## Rain Sensor Specifictaion Text

The automated window control system is to be interfaced with a Rain Sensor located externally on the building in a position that will not be impeded from rain.

The sensor is to be a Dual PCB type available from Unique Window Services 07 32655771.