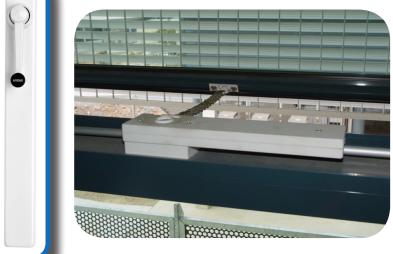

## Midi Features

- Stroke limiting design
- Slimline casing
- Removable handle
- Can be coloured to specific design requirements
- Strong environmental credentials
- No ongoing electric costs
- Suitable options available for screened windows
- Dual direction operation

## Midi Specifictaion Text

The high level awning sashes are to be controlled with the use of the Chainhead T100 and Midi Winder operating system.

Each chainhead is to be constructed of a powder coated cast aluminium housing and is to be linked together with other chainheads and Midi winders by way of a drawn 10mm anodised aluminium tube. The aluminium tubing is to be custom bent on site and attached to the wall using two piece plastic standoff clips to ensure the neatest fit is achieved.

The drive gears and chains are to be of 316 stainless steel. The internal drive is to be a helical worm drive steel cable and be installed in a manner so no amount of cable is to extend from the tubing when at full stroke.