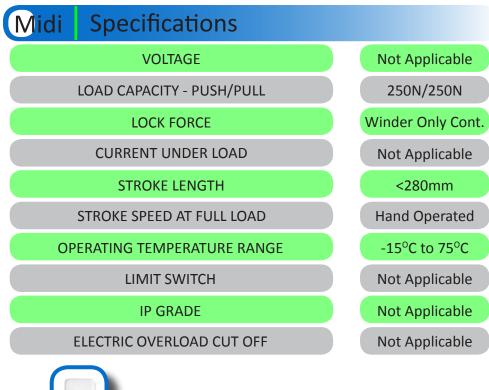

## Midi Specifictaion Text

The high level awning sashes are to be controlled with the use of the Chainhead T100 and Midi Winder operating system.

Each chainhead is to be constructed of a powder coated cast aluminium housing and is to be linked together with other chainheads and Midi winders by way of a drawn 10mm anodised aluminium tube. The aluminium tubing is to be custom bent on site and attached to the wall using two piece plastic standoff clips to ensure the neatest fit is achieved.

The drive gears and chains are to be of 316 stainless steel. The internal drive is to be a helical worm drive steel cable and be installed in a manner so no amount of cable is to extend from the tubing when at full stroke.

All fixings are to concealed inside the winder housing and the window fabricator is to pre punch a hole in the fly screen adapters to allow the chain to pass through section. Chainhead T100 and Midi Winders are supplied by Unique Window Services (07) 3265-5771.