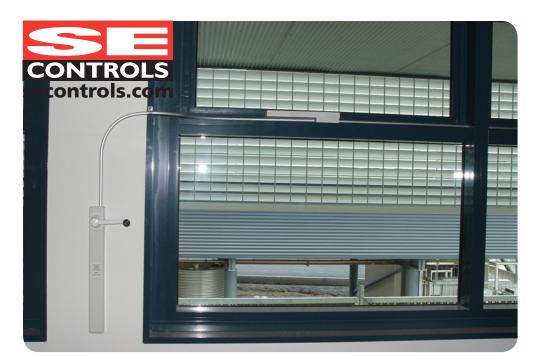

## Midi General Information

The Midi Winder is suitable for a domestic situation or commercial applications as the handle is removable. The removable handle has proven to be very useful in situations where the control of the windows needs to be limited for either security or misuse reasons.

What separates this winder from others on the market, and makes it appropriate for the above, is its lower profile and ease of action.

The winder takes less effort to operate due to its low-geared internal drive mechanism, as compared with some of its competitors. The winder's casing has a lower profile (depth from the wall) than other products of a similar function, therefore reducing the intrusion of internal spaces of the home.

The casing also serves to keep the run over of the cable contained, providing a much 'cleaner' end result than its predecessor and protecting passers by from the cable.